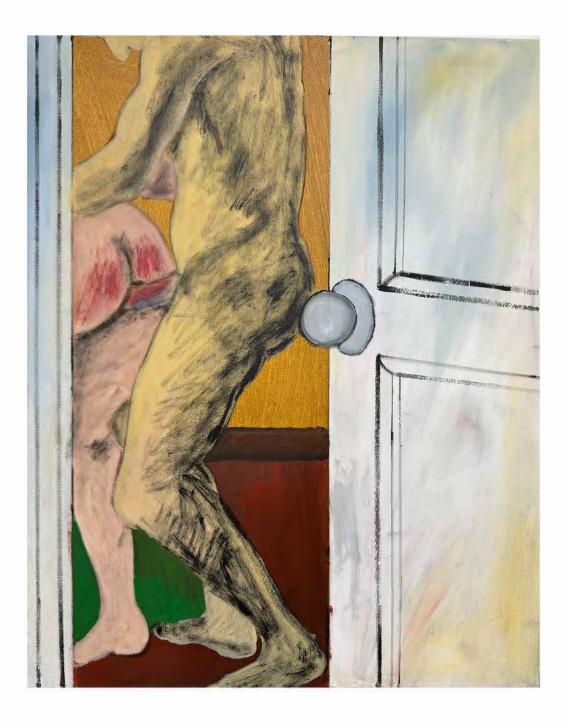

## KALEIDOSCOPE 267 Irving Ave, Brooklyn NY 11237

Anders Lindseth

*The Person I Knew* Crayon on canvas over panel. 36 x 48 inches 2021

Chris Retsina

Doorway Acrylic and flashe on canvas. 30 x 22 inches 2024