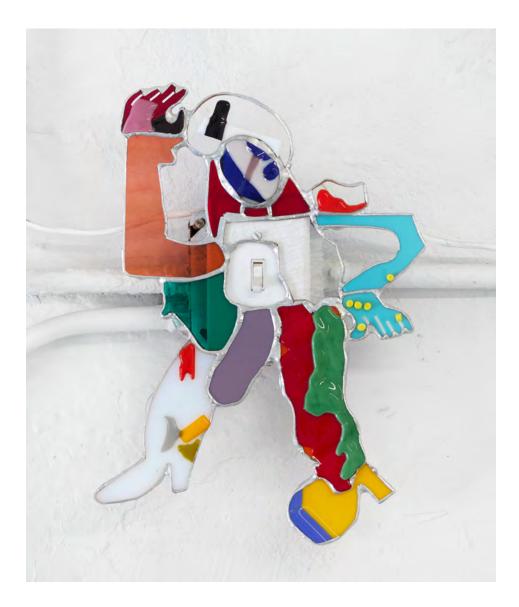

Thomas Ludacer

Sconce of Sorts Oak, acrylic, wiring, hardware 28 x 28 inches 2023

Jonny Campolo

*Turn On* Stained glass, 5.5 x 7.5 x 2 inches 2021