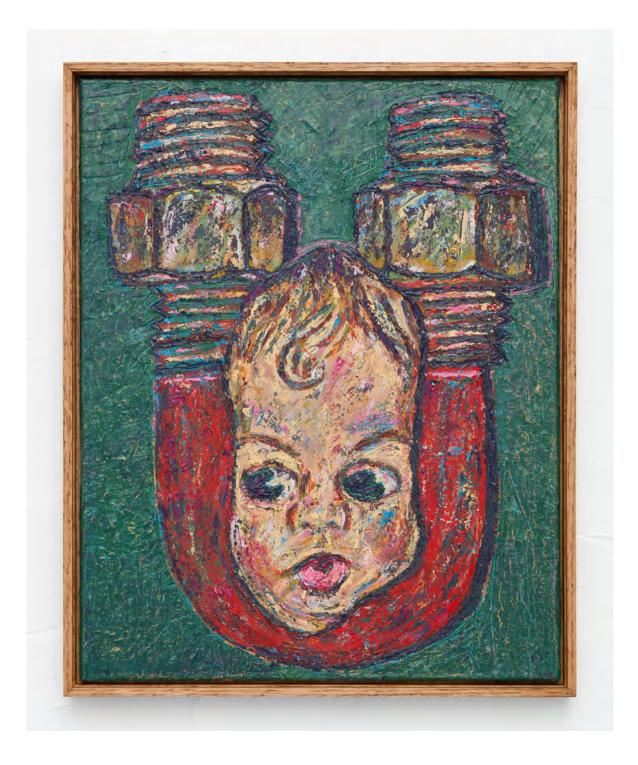

Sarah Cohen

Summer Man Oil on canvas 20 x 20 inches 2021

Jarrod Frank

*Kundalini's Baby* Oil on canvas 16 x 20 inches 2024

Abby Lloyd

*Loved Teddy* Apoxie Sculpt, foam, acrylic paint, flocking powder and plastic accessories 2023