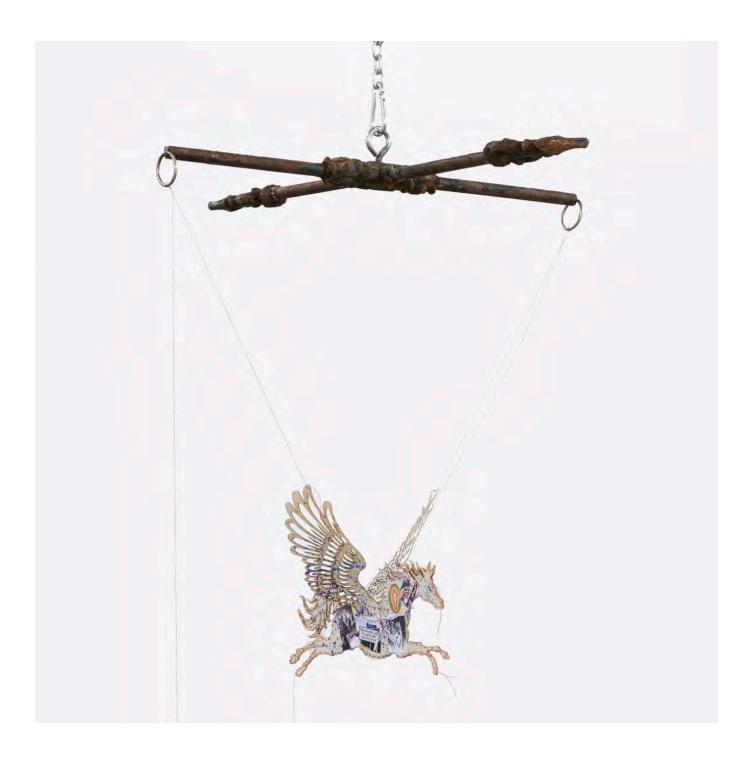

Chris Lloyd

*To be one with the stars* Water color and photo transfer on laser cut linen 16 x 30 inches 2023

Jarrod Frank

Prineville Steel and found objects 8 x12 inches 2024

Mamoun Nukumanu

*Key* Steel and Bamboo 33 x 77 x 3 inches 2024