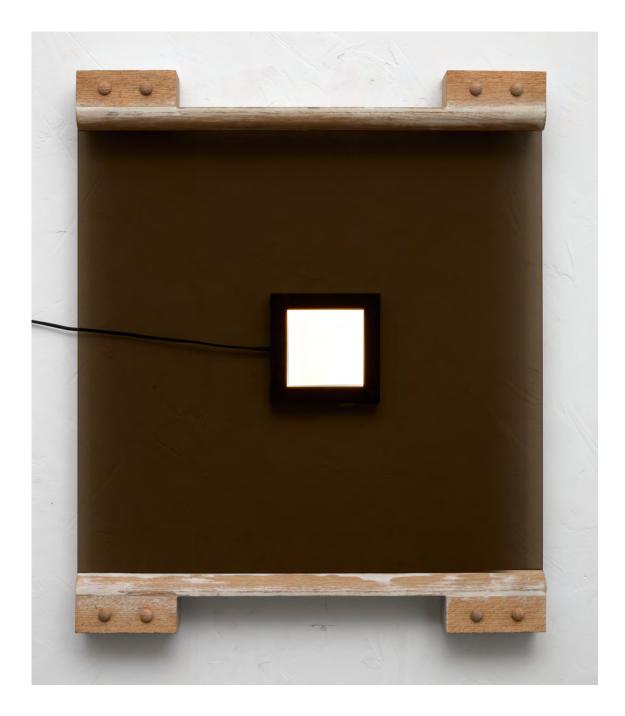

Thomas Ludacer

Sconce of Sorts Oak, acrylic, wiring, hardware 28 x 28 inches 2023

Jonny Campolo

*Turn On* Stained glass, 5.5 x 7.5 x 2 inches 2021