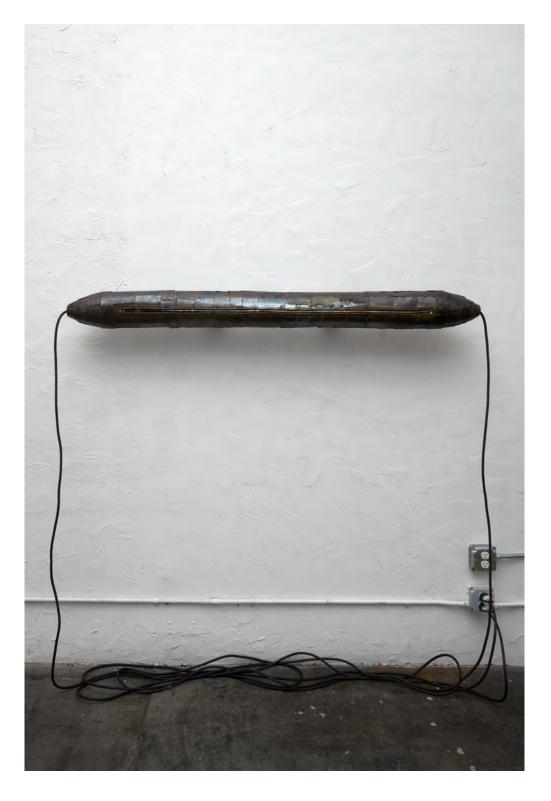

Imogen Brent

*Incubator* Blackened steel, zipper, lights, electrical chord 65 x 8 x 8 inches

Bobby Smith

*The eyes were there, I saw them with binoculars* Plywood, salvaged red yardsticks, nails, glue h 33.35" x w 31.5" x d 6.5" 2023