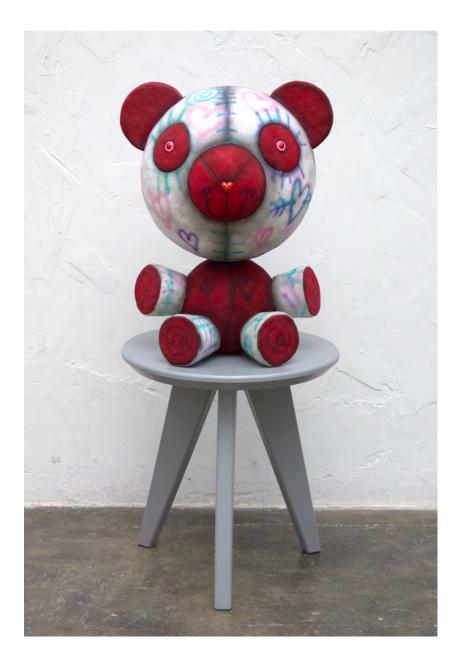

Sarah Cohen

Summer Man Oil on canvas 20 x 20 inches 2021

Jarrod Frank

*Kundalini's Baby* Oil on canvas 16 x 20 inches 2024

Abby Lloyd

*Loved Teddy* Apoxie Sculpt, foam, acrylic paint, flocking powder and plastic accessories 2023