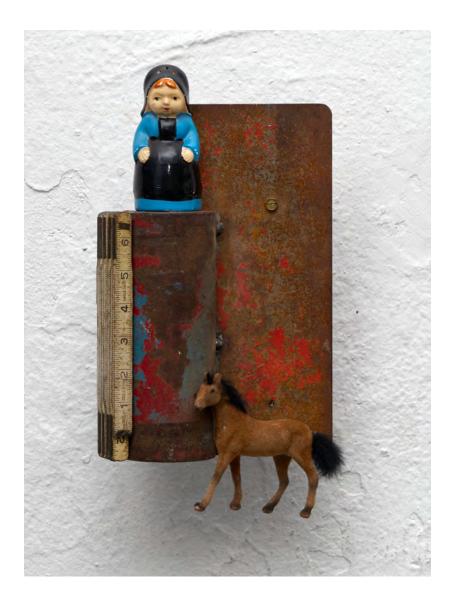

Imogen Brent

*Incubator* Blackened steel, zipper, lights, electrical chord 65 x 8 x 8 inches

Bobby Smith

*The eyes were there, I saw them with binoculars* Plywood, salvaged red yardsticks, nails, glue h 33.35" x w 31.5" x d 6.5" 2023