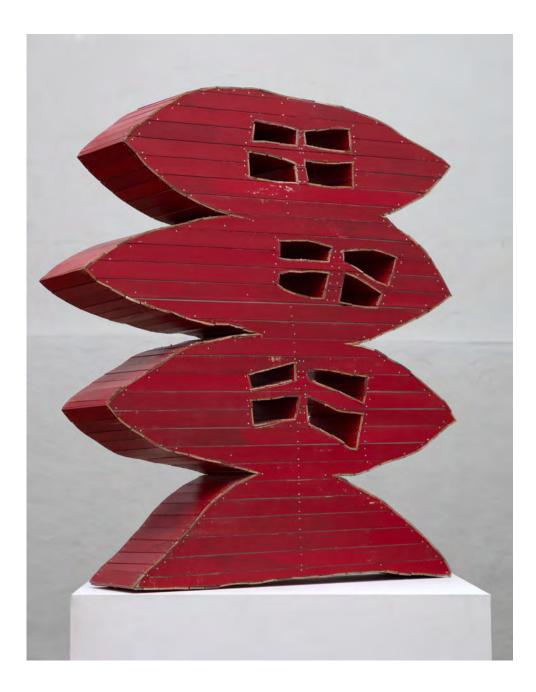

Sarah Cohen

Summer Man Oil on canvas 20 x 20 inches 2021

Jarrod Frank

*Kundalini's Baby* Oil on canvas 16 x 20 inches 2024

Abby Lloyd

*Loved Teddy* Apoxie Sculpt, foam, acrylic paint, flocking powder and plastic accessories 2023